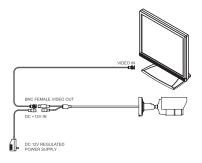

dity        | 0~96% (non-condensing)                                            |
|                                 | IP Rating                 | IP67                                                              |
|                                 | External Dimension        | ø2.6"x 3.9" (6.8" w/mount) ø1.97"x 2.58" (5.5" w/mount)           |
|                                 |                           | ø66mm x 99mm (173mm w/mount) ø50mm x 65.5mm (139.5mm w/mount)     |
|                                 |                           | ø50mm x 65.5mm (139.5mm w/mount) ø50mm x 65.5mm (139.5mm w/mount) |
|                                 | Conformity Certifications | FCC, UL, CE, RoHs                                                 |

#### **DIMENSIONS**









#### **CAMERA CONNECTION**



#### **ACCESSORIES**

P3DC12-8-10CB Power Supply, 8 channel, 12VDC, 10A circuit breaker w/power cord