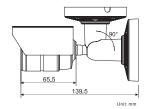

#### **DIMENSIONS**

#### **SPECIFICATIONS**

|                                 | MODEL                     | BHR212SR ~ ECO Series IR Bullet Camera                            |
|---------------------------------|---------------------------|-------------------------------------------------------------------|
| Р                               |                           |                                                                   |
| W<br>E                          | Power Source              | 12VDC (+/- 10%)                                                   |
|                                 | Power Consumption         | 4.5 Watts (IR LEDs On)                                            |
| R                               |                           |                                                                   |
| G<br>E<br>N<br>E<br>R<br>A<br>L | Image Sensor              | 1/3" Sony Super-HAD CCD                                           |
|                                 | Total number of pixels    | 768(H) x 494(V)                                                   |
|                                 | Scanning System           | 2:1 Interlace                                                     |
|                                 | Scanning Frequency        | 15.734KHz(H) X 60Hz(V)                                            |
|                                 | Sync. System              | Internal                                                          |
|                                 | Electronic Shutter        | 1/60 ~ 1/100,000 sec                                              |
| V<br>I<br>D<br>E<br>O           | Resolution                | 540TVL                                                            |
|                                 | Min. Illumination         | 1.0 lux (Color) @ F1.2, 50 IRE, 0 Lux (B/W w/IR LED on)           |
|                                 | S/N Ratio                 | >50dB (AGC Off)                                                   |
|                                 | Video Output              | 1.0Vp-p @ 75ohm, Composite                                        |
|                                 | IR LED/SENSOR             | IR LED 24EA, Photo Sensor 1EA                                     |
|                                 | IR LED Lighting Distance  | 20M Range                                                         |
|                                 | Camera Control            | Internal Switches                                                 |
| FUNCHION                        |                           |                                                                   |
|                                 | Mirror                    | On / Off                                                          |
|                                 | Flickerless:              | On / Off                                                          |
|                                 | Back Light Compensation   | On / Off                                                          |
|                                 | Automatic Gain Control    | Min / Max                                                         |
|                                 | Auto White Balance        | ATW                                                               |
|                                 |                           |                                                                   |
| C O N N E C T O R               | Power Input               | 2-Pin Screw Terminal Block                                        |
|                                 | Video Output              | BNC                                                               |
|                                 | Day & Night System        | True D/N w/ICR (Auto)                                             |
|                                 | Lens mount                | Vari-Focal 2.8 ~ 12mm                                             |
|                                 | Lens                      | 2.8~12mm Varifocal DC Auto-Iris ICR                               |
|                                 | Operating Temperature     | 14°F~122°F (-10°C~+50°C)                                          |
|                                 | Operating humidity        | 0~96% (non-condensing)                                            |
|                                 | IP Rating                 | IP67                                                              |
|                                 | External Dimension        | ø2.6"x 3.9" (6.8" w/mount) ø1.97"x 2.58" (5.5" w/mount)           |
|                                 |                           | ø66mm x 99mm (173mm w/mount) ø50mm x 65.5mm (139.5mm w/mount)     |
|                                 |                           | ø50mm x 65.5mm (139.5mm w/mount) ø50mm x 65.5mm (139.5mm w/mount) |
|                                 | Conformity Certifications | FCC, UL, CE, RoHs                                                 |