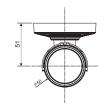

#### **DIMENSIONS**

#### **SPECIFICATIONS**

|                                 | MODEL                     | BHR212SR ~ ECO Series IR Bullet Camera                            |
|---------------------------------|---------------------------|-------------------------------------------------------------------|
| Р                               |                           |                                                                   |
| W<br>E                          | Power Source              | 12VDC (+/- 10%)                                                   |
|                                 | Power Consumption         | 4.5 Watts (IR LEDs On)                                            |
| R                               |                           |                                                                   |
| G<br>E<br>N<br>E<br>R<br>A<br>L | Image Sensor              | 1/3" Sony Super-HAD CCD                                           |
|                                 | Total number of pixels    | 768(H) x 494(V)                                                   |
|                                 | Scanning System           | 2:1 Interlace                                                     |
|                                 | Scanning Frequency        | 15.734KHz(H) X 60Hz(V)                                            |
|                                 | Sync. System              | Internal                                                          |
|                                 | Electronic Shutter        | 1/60 ~ 1/100,000 sec                                              |
| V<br>I<br>D<br>E<br>O           | Resolution                | 540TVL                                                            |
|                                 | Min. Illumination         | 1.0 lux (Color) @ F1.2, 50 IRE, 0 Lux (B/W w/IR LED on)           |
|                                 | S/N Ratio                 | >50dB (AGC Off)                                                   |
|                                 | Video Output              | 1.0Vp-p @ 75ohm, Composite                                        |
|                                 | IR LED/SENSOR             | IR LED 24EA, Photo Sensor 1EA                                     |
|                                 | IR LED Lighting Distance  | 20M Range                                                         |
|                                 | Camera Control            | Internal Switches                                                 |
| FUNCHION                        |                           |                                                                   |
|                                 | Mirror                    | On / Off                                                          |
|                                 | Flickerless:              | On / Off                                                          |
|                                 | Back Light Compensation   | On / Off                                                          |
|                                 | Automatic Gain Control    | Min / Max                                                         |
|                                 | Auto White Balance        | ATW                                                               |
|                                 |                           |                                                                   |
| C O N N E C T O R               | Power Input               | 2-Pin Screw Terminal Block                                        |
|                                 | Video Output              | BNC                                                               |
|                                 | Day & Night System        | True D/N w/ICR (Auto)                                             |
|                                 | Lens mount                | Vari-Focal 2.8 ~ 12mm                                             |
|                                 | Lens                      | 2.8~12mm Varifocal DC Auto-Iris ICR                               |
|                                 | Operating Temperature     | 14°F~122°F (-10°C~+50°C)                                          |
|                                 | Operating humidity        | 0~96% (non-condensing)                                            |
|                                 | IP Rating                 | IP67                                                              |
|                                 | External Dimension        | ø2.6"x 3.9" (6.8" w/mount) ø1.97"x 2.58" (5.5" w/mount)           |
|                                 |                           | ø66mm x 99mm (173mm w/mount) ø50mm x 65.5mm (139.5mm w/mount)     |
|                                 |                           | ø50mm x 65.5mm (139.5mm w/mount) ø50mm x 65.5mm (139.5mm w/mount) |
|                                 | Conformity Certifications | FCC, UL, CE, RoHs                                                 |