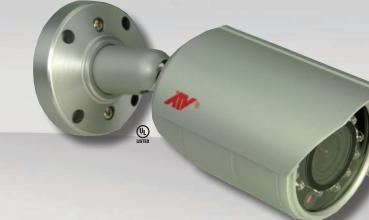

#### WEATHER RESISTANT BULLET **CAMERA WITH IR LEDS**

### **BULLET CAMERA**

## BHR212SR

- High Resolution (540TVL) w/Excellent Color Reproduction
- 1/3" Sony Super-HAD Color CCD
- True Day / Night Mode: Color Converts to B/W in Low Light with an ICR (Infrared Cut Filter Removal) Function
- 2.8~12mm Varifocal DC Auto-Iris
- 24 IR LEDs with 20 Meter Coverage
- Cable Feed through Mount
- Incredible Noise Reduction for Picture Quality and File Size
- 3D Digital Noise Reduction (DNR) Settings (Low-Med-High)
- IP67 Rating for Environmental Operation
- Features BLC, AGC & AWB
- 12VDC Power Adapter Included

# BHR212SR