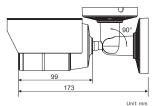

#### **DIMENSIONS**

#### **SPECIFICATIONS**

|                                 | MODEL                     | BHR212SR ~ ECO Series IR Bullet Camera                            |
|---------------------------------|---------------------------|-------------------------------------------------------------------|
| Р                               |                           |                                                                   |
| W<br>E                          | Power Source              | 12VDC (+/- 10%)                                                   |
|                                 | Power Consumption         | 4.5 Watts (IR LEDs On)                                            |
| R                               |                           |                                                                   |
| G<br>E<br>N<br>E<br>R<br>A<br>L | Image Sensor              | 1/3" Sony Super-HAD CCD                                           |
|                                 | Total number of pixels    | 768(H) x 494(V)                                                   |
|                                 | Scanning System           | 2:1 Interlace                                                     |
|                                 | Scanning Frequency        | 15.734KHz(H) X 60Hz(V)                                            |
|                                 | Sync. System              | Internal                                                          |
|                                 | Electronic Shutter        | 1/60 ~ 1/100,000 sec                                              |
| V<br>I<br>D<br>E<br>O           | Resolution                | 540TVL                                                            |
|                                 | Min. Illumination         | 1.0 lux (Color) @ F1.2, 50 IRE, 0 Lux (B/W w/IR LED on)           |
|                                 | S/N Ratio                 | >50dB (AGC Off)                                                   |
|                                 | Video Output              | 1.0Vp-p @ 75ohm, Composite                                        |
|                                 | IR LED/SENSOR             | IR LED 24EA, Photo Sensor 1EA                                     |
|                                 | IR LED Lighting Distance  | 20M Range                                                         |
|                                 | Camera Control            | Internal Switches                                                 |
| FUNCHION                        |                           |                                                                   |
|                                 | Mirror                    | On / Off                                                          |
|                                 | Flickerless:              | On / Off                                                          |
|                                 | Back Light Compensation   | On / Off                                                          |
|                                 | Automatic Gain Control    | Min / Max                                                         |
|                                 | Auto White Balance        | ATW                                                               |
|                                 |                           |                                                                   |
| C O N N E C T O R               | Power Input               | 2-Pin Screw Terminal Block                                        |
|                                 | Video Output              | BNC                                                               |
|                                 | Day & Night System        | True D/N w/ICR (Auto)                                             |
|                                 | Lens mount                | Vari-Focal 2.8 ~ 12mm                                             |
|                                 | Lens                      | 2.8~12mm Varifocal DC Auto-Iris ICR                               |
|                                 | Operating Temperature     | 14°F~122°F (-10°C~+50°C)                                          |
|                                 | Operating humidity        | 0~96% (non-condensing)                                            |
|                                 | IP Rating                 | IP67                                                              |
|                                 | External Dimension        | ø2.6"x 3.9" (6.8" w/mount) ø1.97"x 2.58" (5.5" w/mount)           |
|                                 |                           | ø66mm x 99mm (173mm w/mount) ø50mm x 65.5mm (139.5mm w/mount)     |
|                                 |                           | ø50mm x 65.5mm (139.5mm w/mount) ø50mm x 65.5mm (139.5mm w/mount) |
|                                 | Conformity Certifications | FCC, UL, CE, RoHs                                                 |