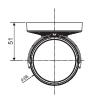

#### **DIMENSIONS**

#### **SPECIFICATIONS**

|                                 | MODEL                     | BHR212SR ~ ECO Series IR Bullet Camera                            |
|---------------------------------|---------------------------|-------------------------------------------------------------------|
| Р                               |                           |                                                                   |
| W<br>E                          | Power Source              | 12VDC (+/- 10%)                                                   |
|                                 | Power Consumption         | 4.5 Watts (IR LEDs On)                                            |
| R                               |                           |                                                                   |
| G<br>E<br>N<br>E<br>R<br>A<br>L | Image Sensor              | 1/3" Sony Super-HAD CCD                                           |
|                                 | Total number of pixels    | 768(H) x 494(V)                                                   |
|                                 | Scanning System           | 2:1 Interlace                                                     |
|                                 | Scanning Frequency        | 15.734KHz(H) X 60Hz(V)                                            |
|                                 | Sync. System              | Internal                                                          |
|                                 | Electronic Shutter        | 1/60 ~ 1/100,000 sec                                              |
| V<br>I<br>D<br>E<br>O           | Resolution                | 540TVL                                                            |
|                                 | Min. Illumination         | 1.0 lux (Color) @ F1.2, 50 IRE, 0 Lux (B/W w/IR LED on)           |
|                                 | S/N Ratio                 | >50dB (AGC Off)                                                   |
|                                 | Video Output              | 1.0Vp-p @ 75ohm, Composite                                        |
|                                 | IR LED/SENSOR             | IR LED 24EA, Photo Sensor 1EA                                     |
|                                 | IR LED Lighting Distance  | 20M Range                                                         |
|                                 | Camera Control            | Internal Switches                                                 |
| FUNCHION                        |                           |                                                                   |
|                                 | Mirror                    | On / Off                                                          |
|                                 | Flickerless:              | On / Off                                                          |
|                                 | Back Light Compensation   | On / Off                                                          |
|                                 | Automatic Gain Control    | Min / Max                                                         |
|                                 | Auto White Balance        | ATW                                                               |
|                                 |                           |                                                                   |
| C O N N E C T O R               | Power Input               | 2-Pin Screw Terminal Block                                        |
|                                 | Video Output              | BNC                                                               |
|                                 | Day & Night System        | True D/N w/ICR (Auto)                                             |
|                                 | Lens mount                | Vari-Focal 2.8 ~ 12mm                                             |
|                                 | Lens                      | 2.8~12mm Varifocal DC Auto-Iris ICR                               |
|                                 | Operating Temperature     | 14°F~122°F (-10°C~+50°C)                                          |
|                                 | Operating humidity        | 0~96% (non-condensing)                                            |
|                                 | IP Rating                 | IP67                                                              |
|                                 | External Dimension        | ø2.6"x 3.9" (6.8" w/mount) ø1.97"x 2.58" (5.5" w/mount)           |
|                                 |                           | ø66mm x 99mm (173mm w/mount) ø50mm x 65.5mm (139.5mm w/mount)     |
|                                 |                           | ø50mm x 65.5mm (139.5mm w/mount) ø50mm x 65.5mm (139.5mm w/mount) |
|                                 | Conformity Certifications | FCC, UL, CE, RoHs                                                 |